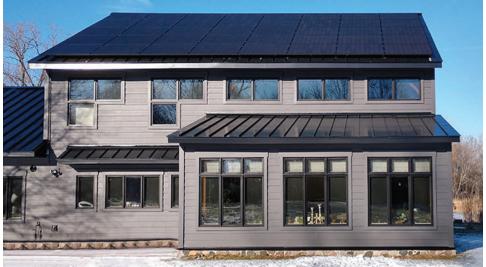

# Beauty, Efficiency, and Power

With 20% more energy per square meter than traditional solar panels, Solaria's advanced PowerXT<sup>®</sup> panels generate maximum power in minimum space.



Actual Solaria PowerXT Installation



Rendering of Installation with Traditional Panels

#### **Better Performance**

- Higher energy output
- Better economics
- Superior shading performance

#### More Attractive

- Pure Black<sup>™</sup>
- No visible circuitry
- Better curb appeal

### **Better Quality**

- Fewer failure points
- Industry leading 25-year warranty
- Certified quality



## Optimized for Maximum Output

Engineered to maximize energy production, Solaria PowerXT<sup>®</sup> panels consistently set industry standards for reliability and durability.

- High performance panel with over 250 issued and pending patents
- Higher power and superior Pure Black<sup>™</sup> aesthetics
- Superior shading performance with advanced circuit layouts
- Designed to increase reliability by e