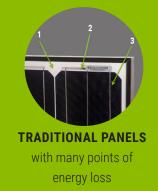

With more energy per square meter than traditional panels, Solaria PowerXT packs maximum power into minimum space for industry-leading efficiency you can see.

solaria powerxt
optimized for
maximum power