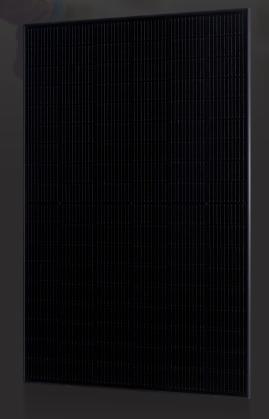

### All Black Aesthetics

Compared to conventional panels, Solaria PowerX panels have a more uniform all-black appearance.